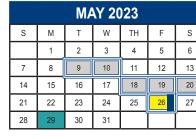

NC All School Worship 9

End of Quarter 3

- 10 PC All School Worship
- 18 Baccalaureate
- NC 5:30 p.m. | PC 7:30 p.m. 19 PC Class of 2023
- Commencement Ceremony 20 NC Class of 2023
  - Commencement Ceremony Last Day of School
  - (Early Release PC and NC) Memorial Day (Staff Holiday)