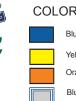

## COLOR CODES:

s М

2

9

16

23

30

3

10

17

24

Blue dates are early release days for North Campus students.

Yellow dates are early release days for Plano Campus students.

Orange dates are no school days for students.

Blue (outline) dates are important dates.

Green dates represent PCA Minimester - Plano Campus and North Campus Middle School and Upper School students will participate in either academic or Mission trips. Pink date represents the Giving Campaign for PCA Fund.

26

29

Teal date represents Staff Holiday

2 S 3